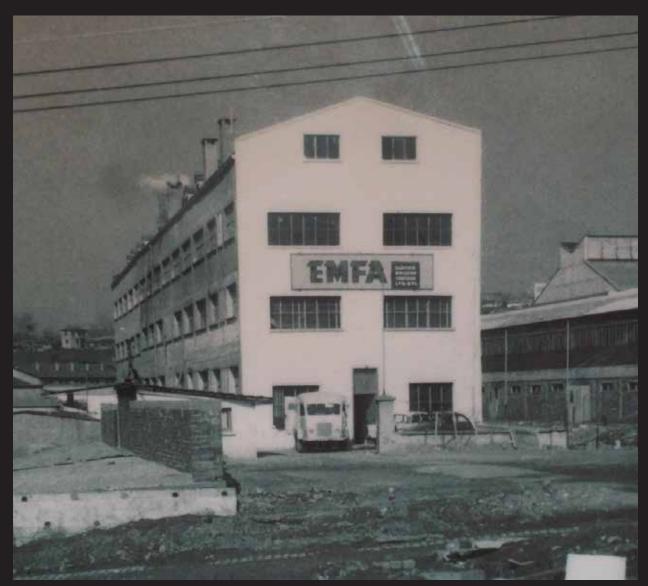

### 1959

Andon Kasapoglu founds EMFA and builds a factory not far from his shop in Istanbul to produce sockets, switches, plugs, buttons, and other electrical components