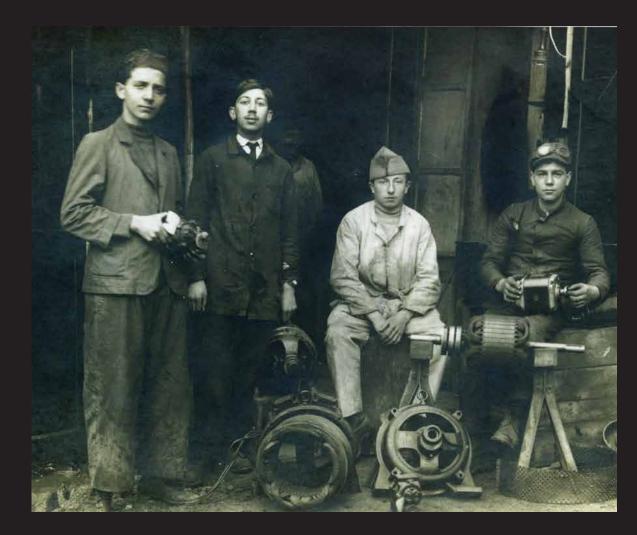

### 1922

EMFA's first generation of lighting producers; Andon Kasapoglu, is awarded his electrician's license

### 1927

Andon establishes his own electrician business